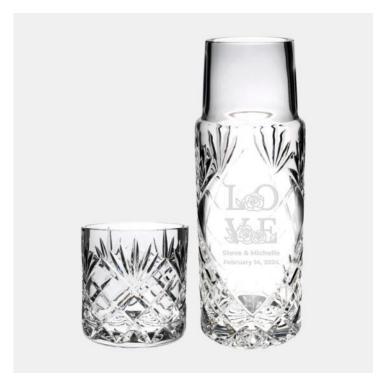

## Pre-Designed Love Roses Joan Cut Carafe With Tumbler | Hand Cut

Material: Lead Crystal

Personalizaiton Method: Pre-Designed Art

| Size | SKU      | HxWxD                                    | Wt (IBs) | Price   |
|------|----------|------------------------------------------|----------|---------|
| Set  | 110490V1 | Carafe: 9-1/4" x 3" x 3"; Tumbler: 3-1/4 | 3.3      | \$89.00 |

## **Description**

This Pre-Designed Love Roses Joan Cut Carafe With Tumbler is an ideal gift for corporate promotion or celebration event or any personal gift giving occasions, Wedding & Anniversary, Valentine's Day, or Birthday with our Free engraving service for Personalization.