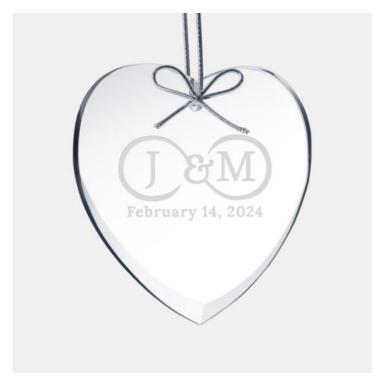

## **Pre-Designed Infinity Beveled Heart Ornament**

Material: Clear Glass

Personalizaiton Method: Pre-Designed Art

| Size | SKU      | HxWxD                  | Wt (IBs) | Price   |
|------|----------|------------------------|----------|---------|
| NA   | 130260V1 | 3-1/2" x 3-1/2" x 1/4" | 0.8      | \$35.00 |

## **Description**

This Pre-Designed Infinity Beveled Heart Ornament is an ideal gift for any love and romantic celebration events or personal gift giving occasions, including Valentine's Day, Birthdays, Engagements, Weddings, and Anniversaries, with our free personalization and high-quality engraving services.