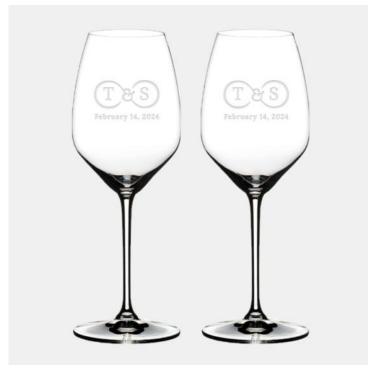

## Pre-Designed Infinity Riedel Extreme Riesling Pair, 16oz

Material: Lead-Free Crystal

Personalizaiton Method: Pre-Designed Art

| Size | SKU      | H x W x D                           | Wt (IBs) | Price   |
|------|----------|-------------------------------------|----------|---------|
| Pair | 231234V1 | 9-3/8" x 3-3/8"dia;<br>Base: 3-3/8" | 6.0      | \$65.00 |

## **Description**

This Pre-Designed Infinity Riedel Extreme Riesling Pair is an ideal gift for any love and romantic celebration events or personal gift giving occasions, including Valentine's Day, Birthdays, Engagements, Weddings, and Anniversaries, with our free personalization and high-quality engraving services.