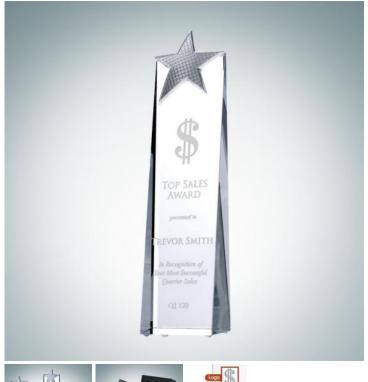

## **Metal Star Tower**

Material: Optical Crystal, Metal

Personalizaiton Method: Sandblast Etch

| Size | SKU    | H x W x D             | Wt (IBs) | Price    |
|------|--------|-----------------------|----------|----------|
| S    | 100281 | 8-1/4" x 2-3/4" x 2"  | 3.2      | \$99.00  |
| M    | 100282 | 9-1/4" x 2-3/4" x 2"  | 4.7      | \$119.00 |
| L    | 100283 | 10-1/4" x 2-3/4" x 2" | 6.0      | \$129.00 |

## **Description**

This Optical Crystal Metal Star Tower award is given to recognize those who display hard work, dedication, and stellar performance. Engrave the recipient's name and company logo using our free personalization service.