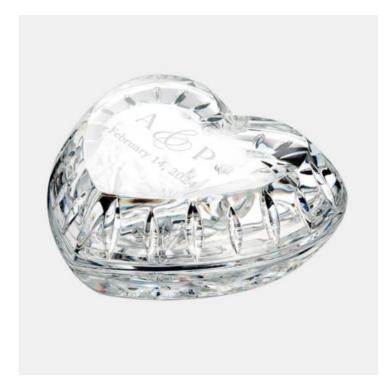

## **Pre-Designed Couple Waterford Giftology Heart Box**

Material: Lead Crystal

Personalizaiton Method: Pre-Designed Art

| Size | SKU      | HxWxD                | Wt (IBs) | Price    |
|------|----------|----------------------|----------|----------|
| NA   | 210610W1 | 1-7/8" x 4-1/2" x 3" | 2.4      | \$135.00 |

## **Description**

This Pre-Designed Couple Waterford Giftology Heart Box is an ideal gift for any love and romantic celebration events or personal gift giving occasions, including Valentine's Day, Birthdays, Engagements, Weddings, and Anniversaries, with our free personalization and high-quality engraving services.