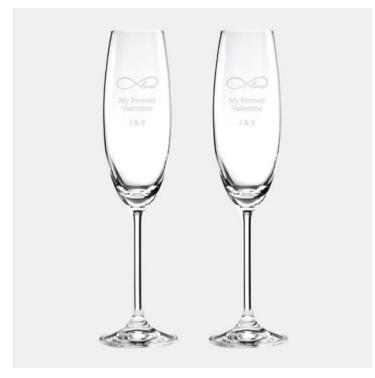

## **Pre-Designed Love Infinity Lenox Tuscany Classic Party Flute Pair, 8oz**

Material: Molten Glass

Personalizaiton Method: Pre-Designed Art

| Size | SKU      | HxWxD                      | Wt (IBs) | Price   |
|------|----------|----------------------------|----------|---------|
| Pair | 240403V3 | 10" x 1-1/2"; Base: 2-3/8" | 7.0      | \$39.00 |

## **Description**

This Pre-Designed Love Infinity Lenox Tuscany Classic Party Flute Pair, 8oz is an ideal gift for any personal celebration events or gift giving occasions, such as Wedding & Anniversary, Valentine's Day, or Birthday, with our free personalization and engraving services.