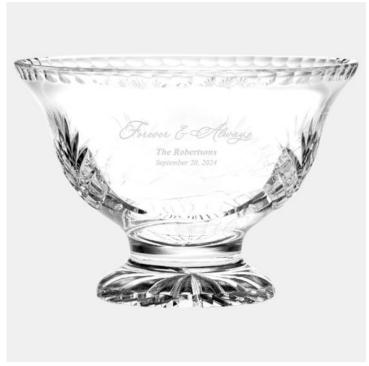

## Pre-Designed Forever and Always Elegant Footed Cut Bowl

Material: Lead-Free Crystal

Personalizaiton Method: Pre-Designed Art

| Size | SKU      | HxWxD                             | Wt (IBs) | Price    |
|------|----------|-----------------------------------|----------|----------|
| L    | 110722W1 | 6-3/4" x 10" dia; Base:<br>4-7/8" | 15.0     | \$339.00 |

## **Description**

This Pre-Designed Forever and Always Elegant Footed Cut Bowl is an ideal gift for any love and romantic celebration events or personal gift giving occasions, including Valentine's Day, Birthdays, Engagements, Weddings, and Anniversaries, with our free personalization and high-quality engraving services.