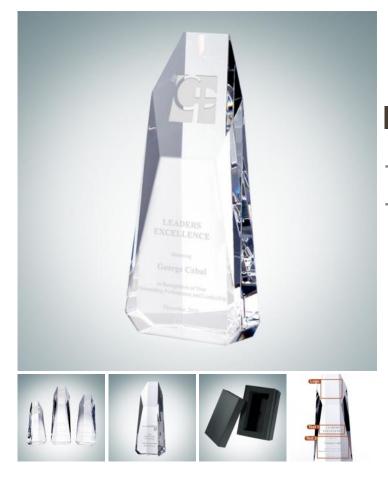

## CrystalPlus<sup>+</sup>

## Super Hexagon Tower

Material: Optical Crystal Personalizaiton Method: Sandblast Etch

| Size | SKU    | H x W x D         | Wt (IBs) | Price    |
|------|--------|-------------------|----------|----------|
| S    | 100701 | 8-1/2" x 4" x 2"  | 4.2      | \$149.00 |
| Μ    | 100702 | 10" x 4" x 2"     | 5.1      | \$169.00 |
| L    | 100703 | 11-1/2" x 4" x 2" | 6.0      | \$199.00 |

## Description

Give this Optical Crystal Super Hexagon Tower Award to those who display daily achievements and a commitment to success. Personalize this award using our free engraving service. Perfect for any employee recognition events. \* Free Personalization for one imprint panel only; Additional location imprint charge (per piece): \$10.00(G) per location.