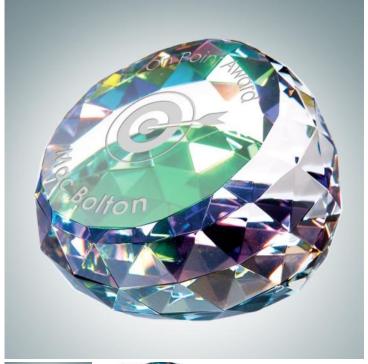

## **Color Coated Gem Cut Slant Dome Paperweight**

Material: Optical Crystal

Personalizaiton Method: Sandblast Etch

| Size | SKU    | H x W x D    | Wt (IBs) | Price   |
|------|--------|--------------|----------|---------|
| NA   | 102030 | 2" x 3" x 3" | 2.0      | \$59.00 |

## **Description**

Our unique personalized Color Coated Gem Cut Round Paperweight expresses your sentiment and adds a personal touch to her display shelf or desk! We artfully engrave your personal heartfelt message along with any artwork you choose from our Free Artwork Selection. Whether she is your Mom, Grandma, Nana or Aunt - she'll love this gift and will treasure it every day! ------ This Optical Crystal Color Coated Gem-Cut Round Paperweight is a perfect gift for corporate promotions or any other memorable occasion. It's a simple yet functional gift that can be personalized with the recipient's name or company logo.