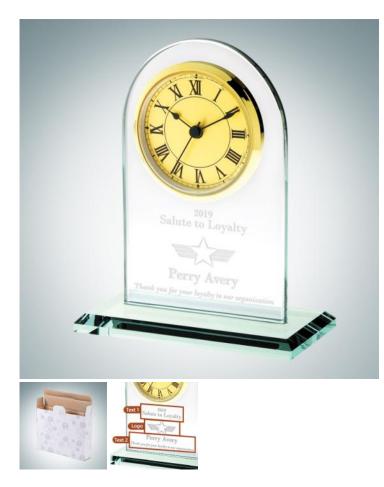

## Jade Gold Roman Arch Clock

Material: Jade Glass Personalizaiton Method: Sandblast Etch

| Size | SKU    | H x W x D        | Wt (IBs) | Price   |
|------|--------|------------------|----------|---------|
| NA   | 120300 | 7-1/4" x 6" x 3" | 4.0      | \$69.00 |

## Description

This clock is made from Jade Glass and features a Gold Roman Numeral face. It is a great desktop accessory and is great for Birthdays, Promotions, and Father's Day. Sample Personalization Template for Mother's Day Gift: Mom, Without you, I would be lost, wandering aimlessly, without direction or purpose. You showed me the way to serve, to accomplish, to persevere. Thank you, Mom. I have always loved you and I always will.