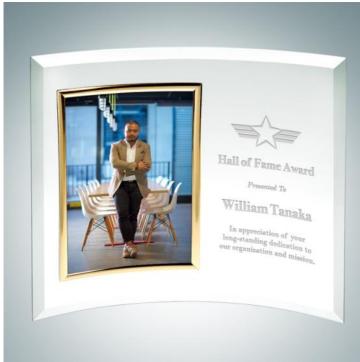

## **Jade Curved Vertical Gold Photo Frame**

Material: Jade Glass

Personalizaiton Method: Sandblast Etch

| Size | SKU    | H x W x D                              | Wt (IBs) | Price   |
|------|--------|----------------------------------------|----------|---------|
| S    | 120401 | 7" x 10" x 3/16", photo<br>5" x 3-1/2" | 3.0      | \$39.00 |
| M    | 120402 | 8" x 11" x 3/16", photo<br>6" x 4"     | 4.0      | \$45.00 |
| L    | 120403 | 10" x 12", photo 5" x 7"               | 4.0      | \$49.00 |
| XL   | 120404 | 12" x 16" x 3/16", photo<br>10" x 8"   | 13.0     | \$59.00 |

## **Description**

This Curved Vertical Gold Photo Frame is made from Jade Glass. Great for any occasions, especially for graduations, weddings, or anniversaries. Sample Personalization Template: Without you, there would be no me. Your love, your attention, your guidance, have made me who I am. Without you, I would be lost, wandering aimlessly, without direction or purpose. You showed me the way to serve, to accomplish, to persevere. Thank you, Mom. I have always loved you and I always will. Lisa