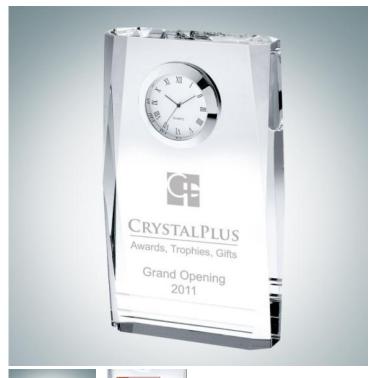

## **Beveled Plaque Clock**

Material: Optical Crystal

Personalizaiton Method: Sandblast Etch

| Size | SKU    | H x W x D        | Wt (IBs) | Price    |
|------|--------|------------------|----------|----------|
| NA   | 101600 | 7" x 4" x 1-1/8" | 4.1      | \$129.00 |

## **Description**

This Optical Crystal Beveled Plaque Clock is a great gift for corporate promotions, retirements, and employee recognition ceremonies. Engrave the recipient's name using our free personalization service. \* Japan Movement 50 mm (1.96 in); Battery included, qualified technician required to replace.