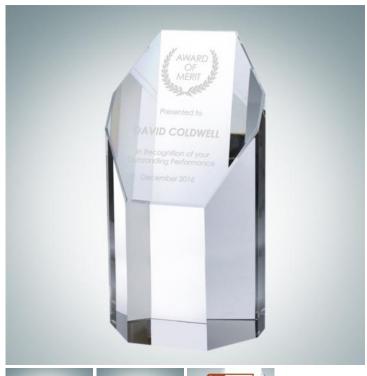

## **Empire Octagon Tower**

Material: Optical Crystal

Personalizaiton Method: Sandblast Etch

| Size | SKU    | H x W x D                | Wt (IBs) | Price    |
|------|--------|--------------------------|----------|----------|
| S    | 100781 | 5" x 3-1/8" x 2-3/8"     | 2.5      | \$79.00  |
| M    | 100782 | 6-1/2" x 3-1/8" x 2-3/8" | 4.0      | \$89.00  |
| L    | 100783 | 8" x 3-1/8" x 2-3/8"     | 5.0      | \$129.00 |

## **Description**

This Optical Crystal Empire Octagon Tower Award is given to those who are hard working and strive to bring the company to further success. Commend those for their achievements and dedication. Engrave the recipient's name or company logo using our Free Personalization Service!