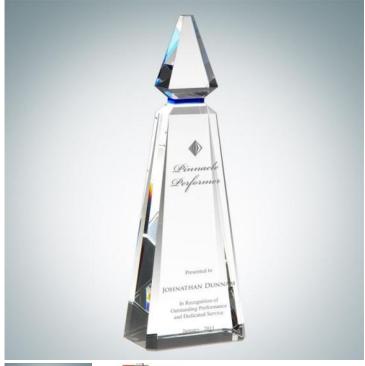

## **Blue Phineal**

Material: Optical Crystal

Personalizaiton Method: Sandblast Etch

| Size | SKU    | H x W x D             | Wt (IBs) | Price    |
|------|--------|-----------------------|----------|----------|
| NA   | 150160 | 11-1/2" x 4" x 2-3/8" | 6.3      | \$249.00 |

## **Description**

This Optical Crystal "Blue Phineal" is a unique recognition award. The cobalt blue indentation highlights the "goal" represented by the upward trajectory of the design. Engrave the recipient's name and the goal achieved using our free engraving service. Designer's Profile Peter Wayne Yenawine, the world's foremost designer of corporate gifts, has designed this exclusive Magic in Crystal collection. His designs have been produced by major crystalleries and art glass houses. Collections of Yenawine designs reside in many corporate headquarters and museums throughout the world. Designer's Inspiration "to particularly celebrate innovation... there is always a new perspective from a different view..."