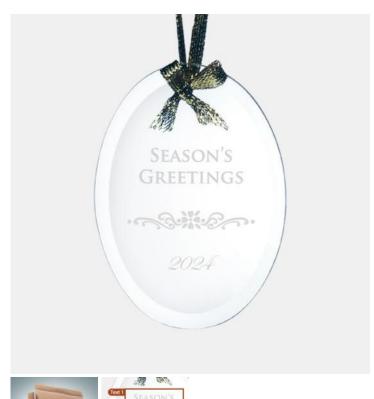

## **Jade Beveled Oval Ornament**

Material: Jade Glass

Personalizaiton Method: Laser Engraving

| Size | SKU    | H x W x D              | Wt (IBs) | Price   |
|------|--------|------------------------|----------|---------|
| NA   | 120460 | 3-3/4" x 2-3/4" x 1/8" | 0.5      | \$29.00 |

## **Description**

This Jade Beveled Oval Ornament is an ideal gift for any holiday celebration events or personal gift giving occasions, including Christmas, Birthdays, Engagements, Wedding, Anniversaries, or End-of-Year Party or Employee Recognition events, with our free personalization and high-quality engraving services. Each ornament is hand-finished and comes with a gold ribbon for hanging.