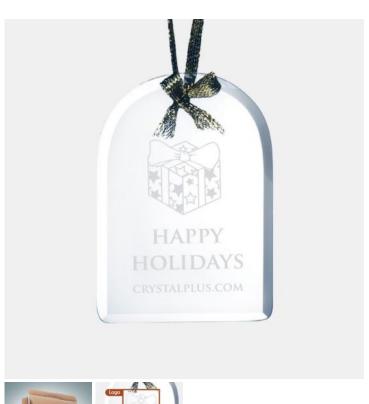

## **Jade Beveled Arch Ornament**

Material: Jade Glass

Personalizaiton Method: Laser Engraving

| Size | SKU    | H x W x D              | Wt (IBs) | Price   |
|------|--------|------------------------|----------|---------|
| NA   | 120470 | 3-3/4" x 2-3/4" x 1/8" | 0.5      | \$29.00 |

## **Description**

This Jade Beveled Arch Ornament is an ideal gift for any holiday celebration events or personal gift giving occasions, including Christmas, Birthdays, Engagements, Wedding, Anniversaries, or End-of-Year Party or Employee Recognition events, with our free personalization and high-quality engraving services. Each ornament is hand-finished and comes with a gold ribbon for hanging.