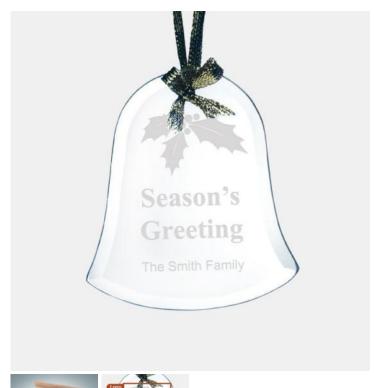

## **Jade Beveled Bell Ornament**

Material: Jade Glass

Personalizaiton Method: Laser Engraving

| Size | SKU    | H x W x D              | Wt (IBs) | Price   |
|------|--------|------------------------|----------|---------|
| NA   | 120480 | 3-5/8" x 3-1/4" x 1/8" | 0.5      | \$29.00 |

**Description** 

This Jade Beveled Bell Ornament is an ideal gift for any holiday celebration events or personal gift giving occasions, including Christmas, Birthdays, Engagements, Wedding, Anniversaries, or End-of-Year Party or Employee Recognition events, with our free personalization and high-quality engraving services. Each ornament is hand-finished and comes with a gold ribbon for hanging.