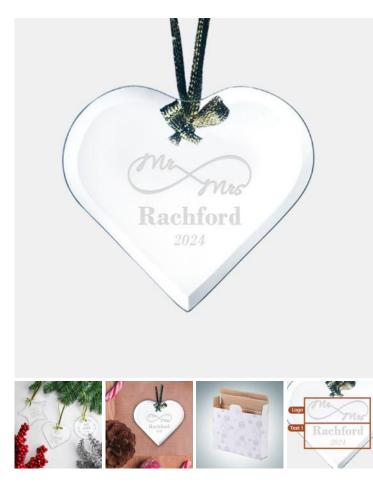

## Jade Beveled Heart Ornament

Material: Jade Glass Personalizaiton Method: Laser Engraving

| Size | SKU    | H x W x D          | Wt (IBs) | Price   |
|------|--------|--------------------|----------|---------|
| NA   | 120490 | 3" x 3-1/2" x 1/8" | 0.5      | \$29.00 |

This Jade Beveled Heart Ornament is an ideal gift for any holiday celebration events or personal gift giving occasions, including Christmas, Birthdays, Engagements, Wedding, Anniversaries, or End-of-Year Party or Employee Recognition events, with our free personalization and high-quality engraving services. Each ornament is hand-finished and comes with a gold ribbon for hanging.