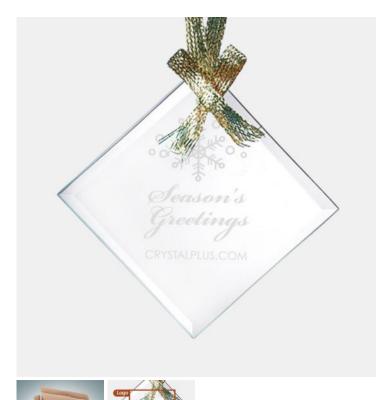

## **Jade Beveled Square Diamond Ornament**

Material: Jade Glass

Personalizaiton Method: Laser Engraving

| Size | SKU    | H x W x D              | Wt (IBs) | Price   |
|------|--------|------------------------|----------|---------|
| NA   | 120500 | 3-1/2" x 3-1/2" x 1/8" | 0.5      | \$29.00 |

## **Description**

This Jade Beveled Square Diamond Ornament is an ideal gift for any holiday celebration events or personal gift giving occasions, including Christmas, Birthdays, Engagements, Wedding, Anniversaries, or End-of-Year Party or Employee Recognition events, with our free personalization and high-quality engraving services. Each ornament is hand-finished and comes with a gold ribbon for hanging.