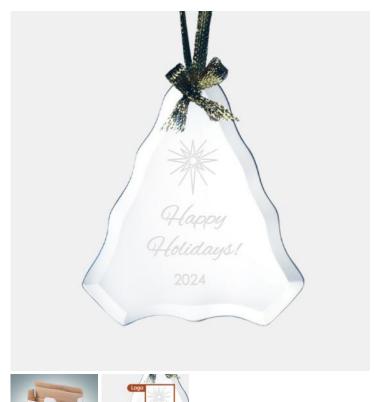

## **Jade Beveled Tree Ornament**

Material: Jade Glass

Personalizaiton Method: Laser Engraving

| Size | SKU    | H x W x D              | Wt (IBs) | Price   |
|------|--------|------------------------|----------|---------|
| NA   | 120520 | 3-3/4" x 3-1/4" x 1/8" | 0.5      | \$29.00 |

## **Description**

This Jade Beveled Tree Ornament is an ideal gift for any holiday celebration events or personal gift giving occasions, including Christmas, Birthdays, Engagements, Wedding, Anniversaries, or End-of-Year Party or Employee Recognition events, with our free personalization and high-quality engraving services. Each ornament is hand-finished and comes with a gold ribbon for hanging.