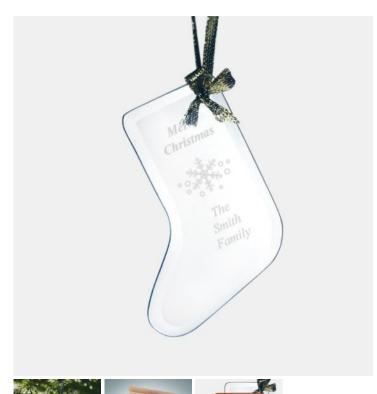

## **Jade Beveled Stocking Ornament**

Material: Jade Glass

Personalizaiton Method: Laser Engraving

| Size | SKU    | HxWxD              | Wt (IBs) | Price   |
|------|--------|--------------------|----------|---------|
| NA   | 120530 | 4" x 2-7/8" x 1/8" | 0.5      | \$29.00 |

## Description

This Jade Beveled Stocking Ornament is an ideal gift for any holiday celebration events or personal gift giving occasions, including Christmas, Birthdays, Engagements, Wedding, Anniversaries, or End-of-Year Party or Employee Recognition events, with our free personalization and high-quality engraving services. Each ornament is hand-finished and comes with a gold ribbon for hanging.