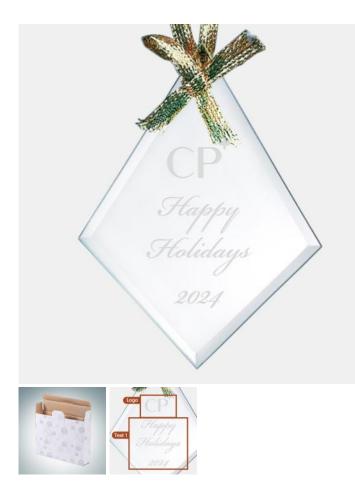

## Jade Beveled Diamond Ornament

Material: Jade Glass Personalizaiton Method: Laser Engraving

| Size | SKU    | H x W x D      | Wt (IBs) | Price   |
|------|--------|----------------|----------|---------|
| NA   | 120540 | 4" x 3" x 1/8" | 0.5      | \$29.00 |

## Description

This Jade Beveled Diamond Ornament is an ideal gift for any holiday celebration events or personal gift giving occasions, including Christmas, Birthdays, Engagements, Wedding, Anniversaries, or End-of-Year Party or Employee Recognition events, with our free personalization and high-quality engraving services. Each ornament is hand-finished and comes with a gold ribbon for hanging.