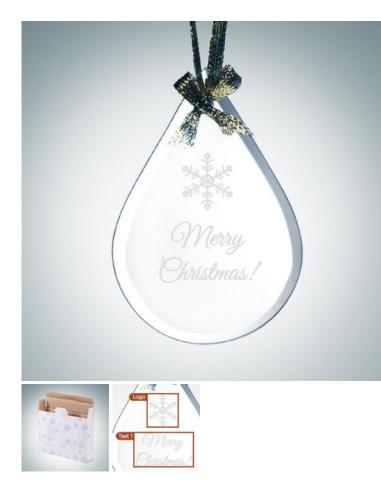

## Jade Beveled Teardrop Ornament

Material: Jade Glass Personalizaiton Method: Laser Engraving

| Size | SKU    | H x W x D              | Wt (IBs) | Price   |
|------|--------|------------------------|----------|---------|
| NA   | 120550 | 3-3/4" x 2-5/8" x 1/8" | 0.5      | \$29.00 |

## Description

This Jade Beveled Teardrop Ornament is an ideal gift for any holiday celebration events or personal gift giving occasions, including Christmas, Birthdays, Engagements, Wedding, Anniversaries, or End-of-Year Party or Employee Recognition events, with our free personalization and high-quality engraving services. Each ornament is hand-finished and comes with a gold ribbon for hanging.