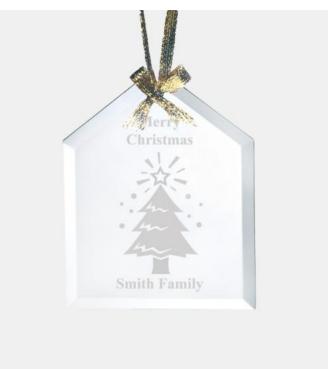

## **Jade Beveled House Ornament**

Material: Jade Glass

Personalizaiton Method: Laser Engraving

| Size | SKU    | H x W x D              | Wt (IBs) | Price   |
|------|--------|------------------------|----------|---------|
| NA   | 120570 | 3-1/2" x 2-3/4" x 1/8" | 0.5      | \$29.00 |

## **Description**

This Jade Beveled House Ornament is an ideal gift for any holiday celebration events or personal gift giving occasions, including Christmas, Birthdays, Engagements, Wedding, Anniversaries, or End-of-Year Party or Employee Recognition events, with our free personalization and high-quality engraving services. Each ornament is hand-finished and comes with a gold ribbon for hanging.