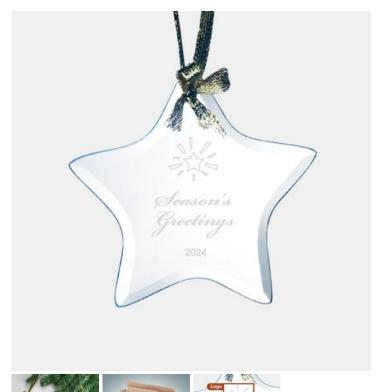

## **Jade Beveled Star Ornament**

Material: Jade Glass

Personalizaiton Method: Laser Engraving

| Size | SKU    | H x W x D              | Wt (IBs) | Price   |
|------|--------|------------------------|----------|---------|
| NA   | 120590 | 3-3/4" x 3-3/4" x 1/8" | 0.5      | \$29.00 |

## **Description**

This Jade Beveled Star Ornament is an ideal gift for any holiday celebration events or personal gift giving occasions, including Christmas, Birthdays, Engagements, Wedding, Anniversaries, or End-of-Year Party or Employee Recognition events, with our free personalization and high-quality engraving services. Each ornament is hand-finished and comes with a gold ribbon for hanging.