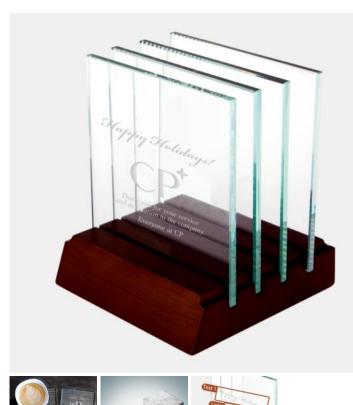

## **Square Jade Glass Coaster**

Material: Jade Glass, Wood Personalizaiton Method: Laser Engraving

| Size   | SKU    | H x W x D                     | Wt (IBs) | Price   |
|--------|--------|-------------------------------|----------|---------|
| Single | 120371 | 1/8" x 4" x 4"                | 0.5      | \$25.00 |
| Set    | 120372 | (4pc) 4-3/4" x 4" x<br>3-3/4" | 2.0      | \$79.00 |

## Description

This Square Jade Glass Coaster is an ideal gift for any corporate promotions, celebration events, or personal gift giving occasions, including Wedding & Anniversary, Valentine's Day, or Birthday, with our free personalization and engraving services.