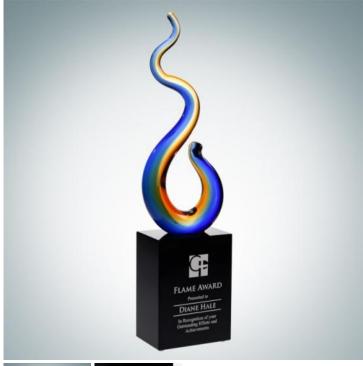

## **Art Glass Flame Award**

Material: Mouth Blown Glass, Optical Crystal Personalizaiton Method: Sandblast Etch

| Size | SKU    | H x W x D         | Wt (IBs) | Price    |
|------|--------|-------------------|----------|----------|
| NA   | 170010 | 12" x 3-1/8" x 2" | 5.0      | \$109.00 |

## **Description**

This Art Glass Flame Award is Mouth Blown and Individually Accented with a Touch of Both Blue and Yellow Colors Making for a Truly Unique Award. Its Black Crystal Base Provides a Beautiful Contrast, Giving Each Piece a Modern, Elegant Feel. \*Minor bubbles, flaw lines or size/shape/color variation between each piece are considered acceptable due to the nature of the mouth blown manufacturing process.