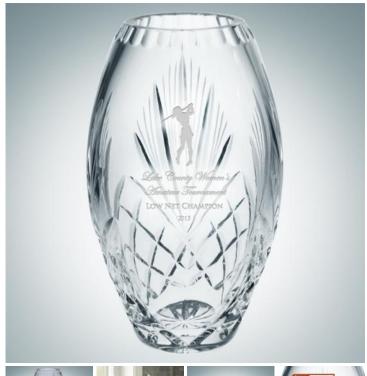

## Majestic Vase | Hand Cut

Material: Lead Crystal

Personalizaiton Method: Sandblast Etch

| Size | SKU     | H x W x D                                   | Wt (IBs) | Price    |
|------|---------|---------------------------------------------|----------|----------|
| S    | 110240S | 7-7/8" x 5" x 5"; Base:<br>3" Dia.          | 6.0      | \$179.00 |
| M    | 110240M | 10" x 6" x 6", Base: 3"<br>Dia.             | 9.0      | \$259.00 |
| L    | 110240L | 11-3/4" x 7-1/2" x<br>7-1/2"; Base: 3" Dia. | 10.0     | \$329.00 |

## **Description**

This Majestic Vase is an ideal gift for any corporate promotions, celebration events, or personal gift giving occasions, including Wedding & Anniversary, Valentine's Day, or Birthday, with our free personalization and engraving services.