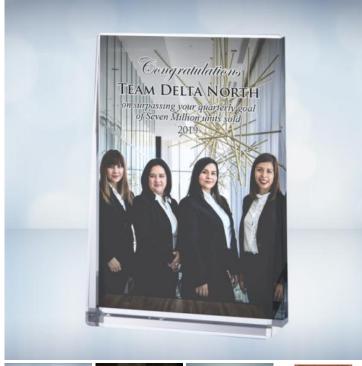

## **Color Photo Imprinted Vertical Rectangle Plaque**

Material: Optical Crystal

Personalizaiton Method: Color Photo Imprint

| Size | SKU     | HxWxD                | Wt (IBs) | Price    |
|------|---------|----------------------|----------|----------|
| S    | 100901D | 5" x 3-1/2" x 1-1/8" | 2.0      | \$69.00  |
| M    | 100902D | 6" x 4" x 1-3/8"     | 3.0      | \$89.00  |
| L    | 100903D | 7" x 5" x 1-1/2"     | 4.3      | \$109.00 |

## **Description**

This Color Photo Imprinted Optical Crystal Vertical Rectangle Plaque features a sleek and polished wedge surface offering many options for personalization. With the full color photo image imprinted, it is ideal for a wedding invitation plaque or anniversary gift. Personalize this plaque using our free color imprinting service.