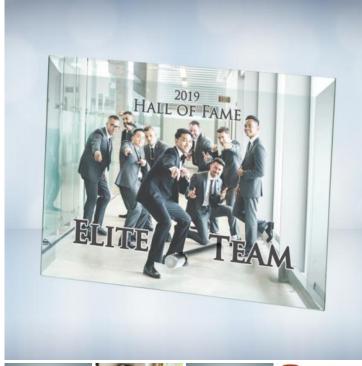

## **Color Photo Imprinted Beveled Horizontal Rectangle Jade Glass Plaque**

Material: Jade Glass, Metal

Personalizaiton Method: Color Photo Imprint

| Size | SKU     | H x W x D       | Wt (IBs) | Price   |
|------|---------|-----------------|----------|---------|
| S    | 120151D | 5" x 7" x 1/8"  | 1.5      | \$49.00 |
| M    | 120152D | 6" x 8" x 1/8"  | 2.0      | \$59.00 |
| L    | 120153D | 7" x 10" x 1/8" | 4.0      | \$69.00 |

## **Description**

The 3/16" thick Color Photo Imprinted Jade Glass Beveled Horizontal Rectangle Plaque with Aluminum Pole is an excellent personalized award or gift for any memorable occasions. This personalized plaque with the full color photo image and verbiage imprinted will let the recipient feel appreciated and treasure it forever. The aluminum pole is hand screwed in for the plaque to stand free. Personalize this award using our free color imprinting service.