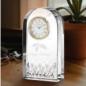

## **Waterford Giftology Lismore Essence Clock**

Material: Lead-Free Crystal

Personalizaiton Method: Sandblast Etch

| Size | SKU    | H x W x D                | Wt (IBs) | Price    |
|------|--------|--------------------------|----------|----------|
| NA   | 210450 | 5-1/2" x 2-3/8" x 1-1/4" | 5.0      | \$255.00 |

## **Description**

This Waterford Giftology Lismore Essense Clock is an ideal gift for any corporate promotions, celebration events, or personal gift giving occasions, including Wedding & Anniversary, Valentine's Day, or Birthday, with our free personalization and engraving services.