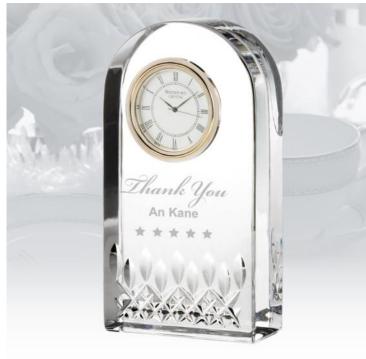

## **Waterford Giftology Lismore Essence Clock**

Material: Lead-Free Crystal

Personalizaiton Method: Sandblast Etch

| Size | SKU    | H x W x D                | Wt (IBs) | Price    |
|------|--------|--------------------------|----------|----------|
| NA   | 210450 | 5-1/2" x 2-3/8" x 1-1/4" | 5.0      | \$255.00 |

## **Description**

This Waterford Giftology Lismore Essense Clock is an ideal gift for any corporate promotions, celebration events, or personal gift giving occasions, including Wedding & Anniversary, Valentine's Day, or Birthday, with our free personalization and engraving services.