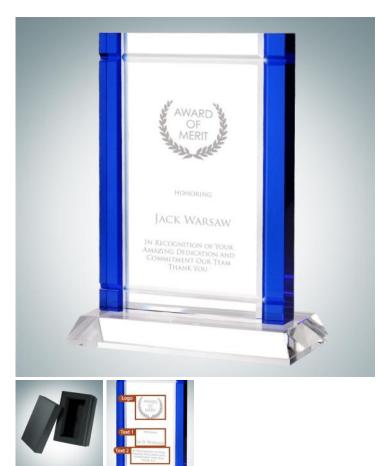

## **Classic Blue Deco Award (Crystal Base)**

Material: Optical Crystal Personalizaiton Method: Sandblast Etch

| Size | SKU    | H x W x D            | Wt (IBs) | Price    |
|------|--------|----------------------|----------|----------|
| NA   | 101981 | 7-3/4" x 6" x 2-1/2" | 3.5      | \$149.00 |

## Description

Honor corporate excellence and celebrate milestone achievements with this Classic Blue Deco Award (Crystal Base). Personalize this piece by engraving the recipient name, company logo, and award details such as Years of Service, Retirement, Sales Achievements, and Leadership Recognition with our free high-quality personalization and engraving services.