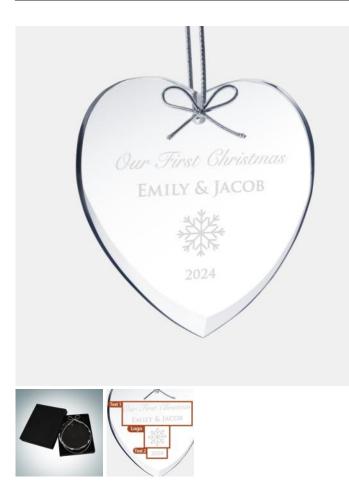

## **Beveled Heart Ornament**

Material: Clear Glass Personalizaiton Method: Laser Engraving

| Size | SKU    | H x W x D              | Wt (IBs) | Price   |
|------|--------|------------------------|----------|---------|
| NA   | 130260 | 3-1/2" x 3-1/2" x 1/4" | 0.8      | \$35.00 |

## Description

This Beveled Heart Ornament is an ideal gift for any holiday celebration events or personal gift giving occasions, including Christmas, Birthdays, Engagements, Wedding, Anniversaries, or End-of-Year Party or Employee Recognition events, with our free personalization and high-quality engraving services. Each ornament is hand-finished and comes with a silver ribbon for hanging and a storage box.