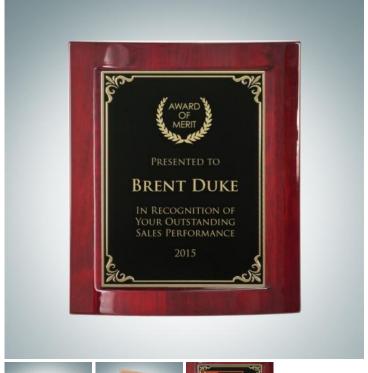

## Aluminum Black/Gold Plate on Eclipse Rosewood Gloss Horiz./Verti. Plaque

Material: Wood, Metal

Personalizaiton Method: Laser Engraving

| Size | SKU    | H x W x D                                | Wt (IBs) | Price                                |
|------|--------|------------------------------------------|----------|--------------------------------------|
| NA   | 160253 | 12" x 9-1/2" x 3/4" /<br>Plate: 10" x 7" | 7.0      | <del>\$89.00</del><br><b>\$71.20</b> |

## **Description**

Honor corporate excellence and celebrate milestone achievements with this Aluminum Black/Gold Plate on Eclipse Rosewood Gloss Horiz./Verti/ Plaque. Personalize this piece by engraving the recipient name, company logo, and award details such as Years of Service, Retirement, Sales Achievements, and Leadership Recognition with our free high-quality personalization and engraving services.