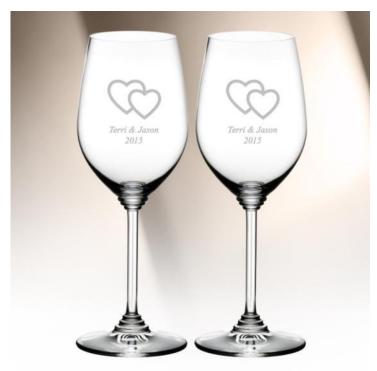

## Riedel Zinfandel Riesling Wine Glass Pair, 13.4oz

Material: Lead-Free Crystal

Personalizaiton Method: Sandblast Etch

| Size | SKU    | H x W x D                           | Wt (IBs) | Price                                |
|------|--------|-------------------------------------|----------|--------------------------------------|
| Pair | 231040 | 8-3/4" x 3-1/8"dia;<br>Base: 3-1/8" | 3.0      | <del>\$55.00</del><br><b>\$46.75</b> |

## **Description**

This Riedel Zinfandel Riesling Wine Glass Pair, 13.4oz is an ideal gift for any corporate promotions, celebration events, or personal gift giving occasions, including Wedding & Anniversary, Valentine's Day, or Birthday, with our free personalization and engraving services.