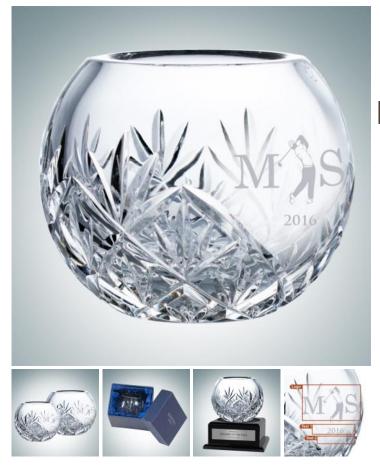

## Catalina Bowl | Hand Cut

Material: Lead Crystal Personalizaiton Method: Sandblast Etch

| Size | SKU    | H x W x D                          | Wt (IBs) | Price    |
|------|--------|------------------------------------|----------|----------|
| NA   | 110451 | 4" x 5" x 5"; Base:<br>2-1/2" Dia. | 4.0      | \$219.00 |

## Description

This magnificent mouth blown, hand cut bowl has artful detail in the designs, making it a fine reward for those who strive for greatness or a perfect bowl to spruce up your home. \*Made in Czech Republic. \*Proposition 65 WARNING: This Product contains Lead and/or Cadmium, chemicals known to the State of California to cause birth defects or other reproductive harm.