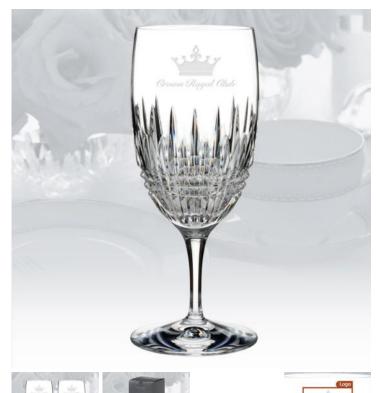

## Waterford Lismore Diamond Essence Iced Beverage, 19oz

Material: Lead-Free Crystal

Personalizaiton Method: Sandblast Etch

| Size | SKU    | H x W x D                | Wt (IBs) | Price                       |
|------|--------|--------------------------|----------|-----------------------------|
| Pair | 210728 | 8-1/2" x 3-1/2" x 3-1/2" | 4.0      | \$230.00<br><b>\$195.50</b> |

## **Description**

This Waterford Lismore Diamond Essence Iced Beverage is an ideal gift for corporate promotion or celebration event or any personal gift giving occasions, Wedding & Anniversary, Valentine's Day, or Birthday with our Free engraving service for Personalization.