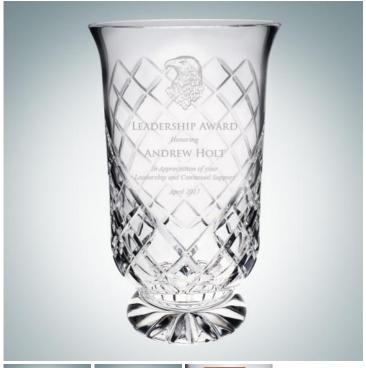

## **Tall Hurricane Vase | Hand Cut**

Material: Lead Crystal

Personalizaiton Method: Sandblast Etch

| Size | SKU    | H x W x D                           | Wt (IBs) | Price    |
|------|--------|-------------------------------------|----------|----------|
| S    | 110541 | 6" x 3-1/2" x 3-1/2",<br>Base 2"W   | 2.4      | \$69.00  |
| M    | 110542 | 8" x 4-1/2" x 4-1/2",<br>Base 3"W   | 4.0      | \$139.00 |
| L    | 110543 | 10" x 5-1/2" x 5-1/2",<br>Base: 4"W | 5.8      | \$189.00 |

## **Description**

This Tall Hurricane Vase is an ideal gift for any corporate promotions, celebration events, or personal gift giving occasions, including Wedding & Anniversary, Valentine's Day, or Birthday, with our free personalization and engraving services.