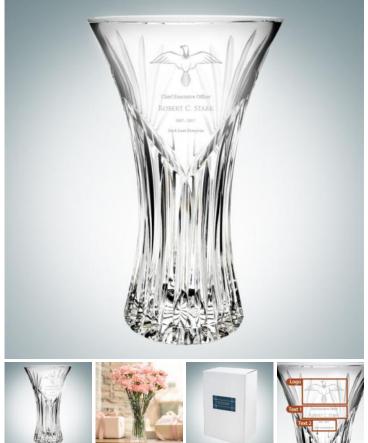

## Oasis Vase | Hand Cut

Material: Lead Crystal

Personalizaiton Method: Sandblast Etch

| Size | SKU    | H x W x D                                     | Wt (IBs) | Price    |
|------|--------|-----------------------------------------------|----------|----------|
| S    | 110521 | 7-1/2" x 4-1/2" x<br>4-1/2", Base 2-1/4" Dia. | 3.5      | \$109.00 |
| L    | 110522 | 9" x 5-1/4" x 5-1/4",<br>Base 3-1/4" Dia.     | 7.0      | \$139.00 |

## **Description**

This Oasis Vase is an ideal gift for any corporate promotions, celebration events, or personal gift giving occasions, including Wedding & Anniversary, Valentine's Day, or Birthday, with our free personalization and engraving services.