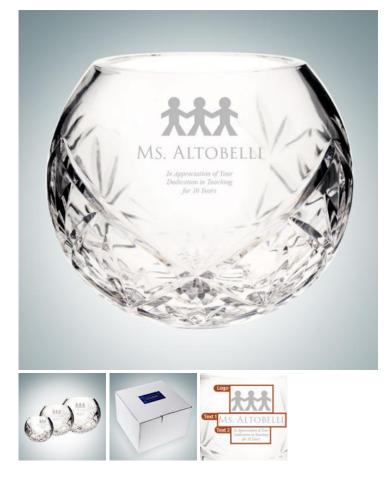

## Mira Bowl | Hand Cut

Material: Lead Crystal Personalizaiton Method: Sandblast Etch

| Size | SKU    | H x W x D                                  | Wt (IBs) | Price    |
|------|--------|--------------------------------------------|----------|----------|
| S    | 110571 | 3-3/4" x 4-1/2" x<br>4-1/2"; Base: 2" Dia. | 2.0      | \$59.00  |
| Μ    | 110572 | 4-1/2" x 6" x 6"; Base:<br>2-1/2" Dia.     | 5.0      | \$89.00  |
| L    | 110573 | 5-1/2" x 7" x 7"; Base:<br>3-3/4" Dia.     | 7.0      | \$149.00 |

## Description

This Mira Bowl is an ideal gift for any corporate promotions, celebration events, or personal gift giving occasions, including Wedding & Anniversary, Valentine's Day, or Birthday, with our free personalization and engraving services.