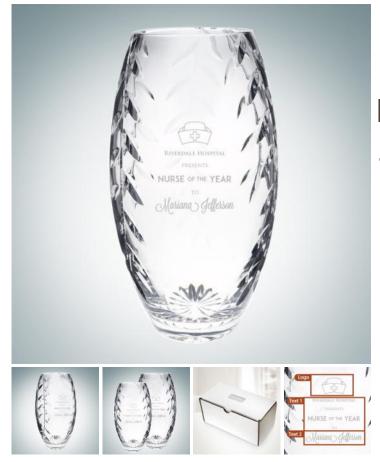

## Essence Vase | Hand Cut

Material: Lead Crystal Personalizaiton Method: Sandblast Etch

| Size | SKU    | H x W x D                                 | Wt (IBs) | Price    |
|------|--------|-------------------------------------------|----------|----------|
| S    | 110581 | 8-3/4" x 4-1/4" x<br>4-1/4", Base 2" Dia. | 7.0      | \$119.00 |
| L    | 110582 | 9-1/2" x 5" x 5", Base<br>2-1/2" Dia.     | 8.0      | \$149.00 |

## Description

This Essence Vase is an ideal gift for any corporate promotions, celebration events, or personal gift giving occasions, including Wedding & Anniversary, Valentine's Day, or Birthday, with our free personalization and engraving services.