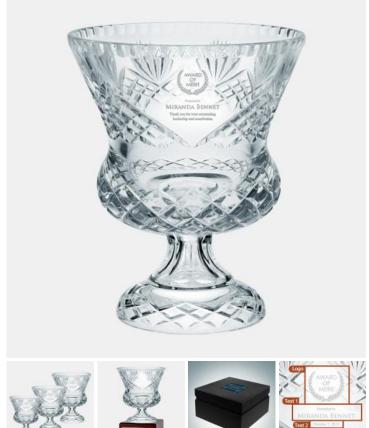

## **Majestic Bradford Trophy Cup | Hand Cut**

Material: Lead Crystal

Personalizaiton Method: Sandblast Etch

| Size | SKU     | H x W x D                                      | Wt (IBs) | Price    |
|------|---------|------------------------------------------------|----------|----------|
| S    | 110231A | 8-3/4" x 5-3/4" x<br>5-3/4"; Base: 5-1/4" dia  | 7.0      | \$339.00 |
| M    | 110232A | 10-1/2" x 7-3/4" x<br>7-3/4"; Base: 5-1/4" dia | 9.0      | \$369.00 |
| L    | 110233A | 12" x 9-1/2" x 9-1/2";<br>Base: 6"Dia.         | 16.0     | \$459.00 |

## **Description**

This Majestic Bradford Trophy Cup is made of 24% Lead Crystal and features an elegant diamond cut pattern along the body and the base. This type of award is often given in honor of excellence, recognition for achievements or simply as an exquisite home/office decoration. Ideal as a service anniversary award or for leaders in the organization. \* Made in Poland. \* Proposition 65 WARNING: This Product contains Lead and/or Cadmium, chemicals known to the State of California to cause birth defects or other reproductive harm.