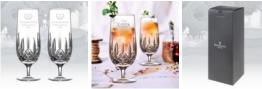

## Waterford Lismore Nouveau Hurricane, 13oz

Material: Lead-Free Crystal

Personalizaiton Method: Sandblast Etch

| Size   | SKU    | H x W x D            | Wt (IBs) | Price                                  |
|--------|--------|----------------------|----------|----------------------------------------|
| Single | 211141 | 8" x 2-1/2" x 2-7/8" | 3.0      | \$105.00<br><b>\$89.25</b>             |
| Pair   | 211142 | 8" x 2-1/2" x 2-7/8" | 5.0      | <del>\$220.00</del><br><b>\$187.00</b> |

## **Description**

Waterford Lismore Nouveau Hurricane Glass is an ideal gift for corporate promotion or celebration event or any personal gift giving occasions, Wedding & Anniversary, Valentine's Day, or Birthday with our Free engraving service for personalization.