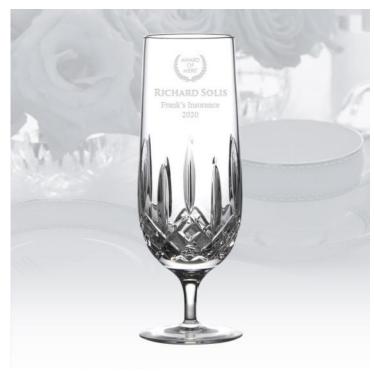

## Waterford Lismore Nouveau Hurricane, 13oz

Material: Lead-Free Crystal

Personalizaiton Method: Sandblast Etch

| Size   | SKU    | H x W x D            | Wt (IBs) | Price                                  |
|--------|--------|----------------------|----------|----------------------------------------|
| Single | 211141 | 8" x 2-1/2" x 2-7/8" | 3.0      | \$105.00<br><b>\$89.25</b>             |
| Pair   | 211142 | 8" x 2-1/2" x 2-7/8" | 5.0      | <del>\$220.00</del><br><b>\$187.00</b> |

## **Description**

Waterford Lismore Nouveau Hurricane Glass is an ideal gift for corporate promotion or celebration event or any personal gift giving occasions, Wedding & Anniversary, Valentine's Day, or Birthday with our Free engraving service for personalization.