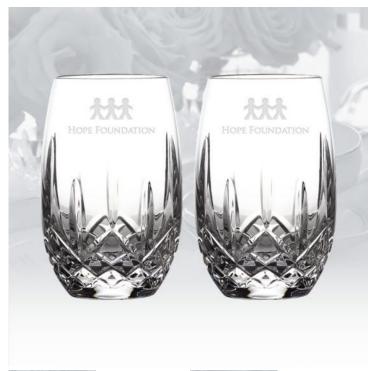

## Waterford Lismore Nouveau Stemless White Wine Pair, 12oz

Material: Lead-Free Crystal

Personalizaiton Method: Sandblast Etch

| Size | SKU    | H x W x D        | Wt (IBs) | Price                       |
|------|--------|------------------|----------|-----------------------------|
| Pair | 210271 | 4-3/4" x 3" x 3" | 3.0      | \$220.00<br><b>\$187.00</b> |

## **Description**

This Waterford Lismore Nouveau Stemless White Wine Pair, 12oz is an ideal gift for any corporate promotions, celebration events, or personal gift giving occasions, including Wedding & Anniversary, Valentine's Day, or Birthday, with our free personalization and engraving services.