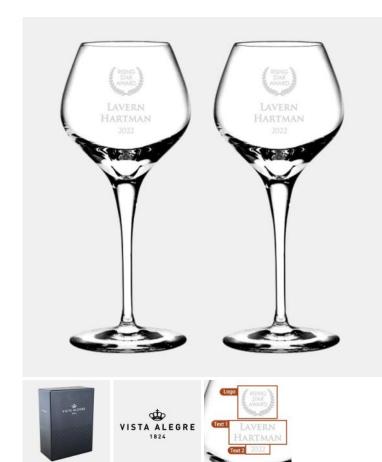

## Vista Alegre Lybra White Wine Goblet Pair, 10.8oz

Material: Lead Crystal

Personalizaiton Method: Sandblast Etch

| Size | SKU    | H x W x D                           | Wt (IBs) | Price    |
|------|--------|-------------------------------------|----------|----------|
| Pair | 270073 | 8-3/8" x 3-3/8"dia;<br>Base: 3-1/4" | 4.0      | \$230.00 |

## **Description**

This Vista Alegre Lybra White Wine Goblet Pair, 10.8oz is an ideal gift for corporate promotion, celebration events, or any personal gift giving occasions, including Wedding & Anniversary, Valentine's Day, or Birthday, with our free personalization and engraving services.