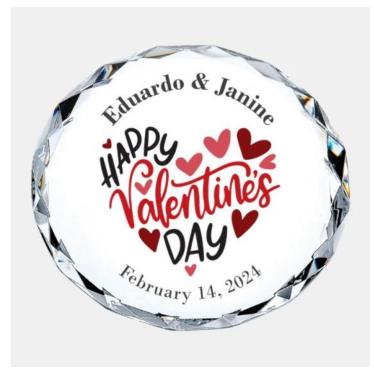

## Pre-Designed Happy Valentine's Day Color Imprinted Gem-Cut Paperweight

Material: Optical Crystal

Personalizaiton Method: Pre-Designed Color Imprint

| Size | SKU       | HxWxD                  | Wt (IBs) | Price   |
|------|-----------|------------------------|----------|---------|
| NA   | 101490CV1 | 3/4" x 3-1/2" x 3-1/2" | 1.0      | \$45.00 |

## **Description**

This Pre-Designed Happy Valentine's Day Color Imprinted Gem-Cut Paperweight is an ideal gift for any love and romantic celebration events or personal gift giving occasions, including Valentine's Day, Birthdays, Engagements, Weddings, and Anniversaries, with our free personalization and high-quality engraving services.