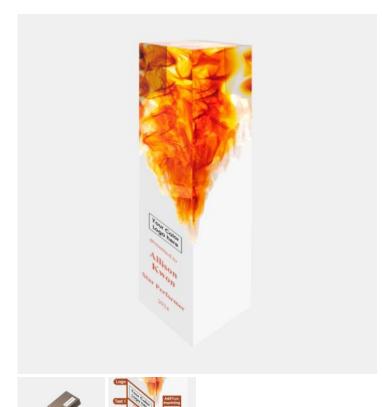

## **Color Imprinted Resin Amber Column**

Material: Optical Crystal

Personalizaiton Method: Sandblast Etch

| Size | SKU     | H x W x D                | Wt (IBs) | Price    |
|------|---------|--------------------------|----------|----------|
| NA   | 201133C | 9 5/8" x 2 1/8" x 2 1/8" | 4.0      | \$129.00 |

## **Description**

Honor corporate excellence and celebrate milestone achievements with this Color Imprinted Resin Amber Column.

Personalize this piece with the recipient name, company logo, and award details such as Years of Service, Retirement,

Sales Achievements, and Leadership Recognition using our free high-quality personalization and color imprinting services.