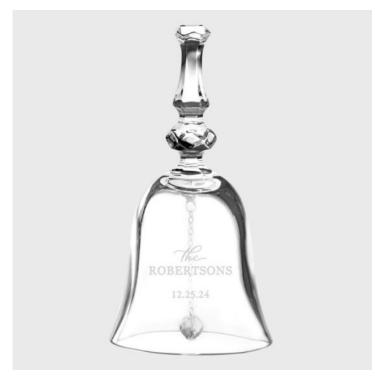

## **Pre-Designed Couple Celebration Crystal Bell**

Material: Molten Glass

Personalizaiton Method: Pre-Designed Art

| Size | SKU      | HxWxD                    | Wt (IBs) | Price   |
|------|----------|--------------------------|----------|---------|
| NA   | 181310W1 | 6-1/4" x 3-1/4" x 3-1/4" | 2.0      | \$39.00 |

## **Description**

This Pre-Designed Couple Celebration Crystal Bell is an ideal gift for any love and romantic celebration events or personal gift giving occasions, including Valentine's Day, Birthdays, Engagements, Weddings, and Anniversaries, with our free personalization and high-quality engraving services.