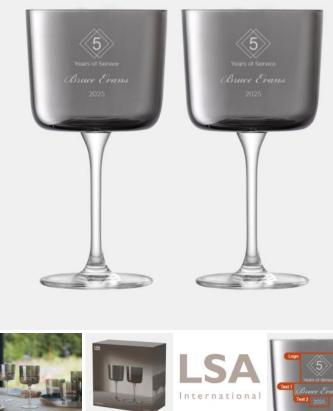

## LSA Lunar Wine Glass Pair, 8oz

Material: Molten Glass Personalizaiton Method: Sandblast Etch

| Size | SKU    | H x W x D                | Wt (IBs) | Price   |
|------|--------|--------------------------|----------|---------|
| Pair | 260492 | 6-1/8" x 3-1/8" x 3-1/8" | 3.0      | \$49.00 |

## Description

This LSA Lunar Wine Glass Pair, 8oz is an ideal gift for any love and romantic celebration events or personal gift giving occasions, including Valentine's Day, Birthdays, Engagements, Weddings, and Anniversaries, with our free personalization and high-quality engraving services.