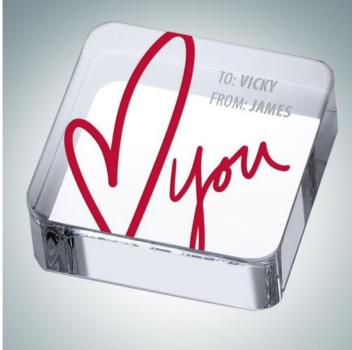

## **Pre-Designed Love Square Paperweight**

Material: Optical Crystal Personalizaiton Method: Pre-Designed Art

| Size | SKU     | H x W x D                                         | Wt (IBs) | Price   |
|------|---------|---------------------------------------------------|----------|---------|
| NA   | 101530A | Free Standard Shipping!<br>3/4" x 2-3/8" x 2-3/8" | 1.0      | \$35.00 |

## Description

This Pre-Designed Love Square Paperweight is an ideal gift for any love and romantic celebration events or personal gift giving occasions, including Valentine's Day, Birthdays, Engagements, Weddings, and Anniversaries, with our free personalization and high-quality engraving services.